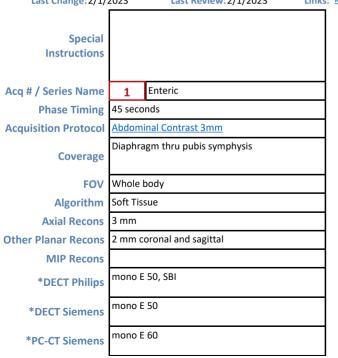

## **UT Southwestern Department of Radiology**

|                                                                                                                                                                                         | <u> </u>                                                                                     |                      |                                                                                               |
|-----------------------------------------------------------------------------------------------------------------------------------------------------------------------------------------|----------------------------------------------------------------------------------------------|----------------------|-----------------------------------------------------------------------------------------------|
| Protocol Name: CT Enterography 1 Epic Button: CT Entero 1                                                                                                                               | Orderable Name: CT ENTEROGRAPHY W IV CONTRAST                                                |                      | Adult Only  CTDIvol < 60 mGy                                                                  |
| Indications: Crohns; ulcerative colitis                                                                                                                                                 |                                                                                              |                      | DLP < 5000 mGycm                                                                              |
|                                                                                                                                                                                         |                                                                                              |                      |                                                                                               |
| # Acquisitions: 1                                                                                                                                                                       |                                                                                              |                      | Active Protocol                                                                               |
| Oral Contrast: NewLumEx                                                                                                                                                                 | IV Contrast: Link to Contrast Information                                                    | Other Contrast: None | Airway                                                                                        |
| H2O Variant:                                                                                                                                                                            | Rate (mL/sec): 4                                                                             |                      | Full inspiration                                                                              |
| Oral Effervescent Granules on Table?                                                                                                                                                    | Volume (mL): 125                                                                             |                      |                                                                                               |
| Regime:  1st bottle 60 min 2nd bottle 40 min 3rd bottle 20 min 1 cup H2O 5 min  Notes  Timing of this oral contrast is critical.  Please follow administration AND SCAN timing EXACTLY. | IV Access: Power injection: 20g or larger in large vein (prefer AC fossa or forearm)  Notes: |                      | Other Notes Consult body habitus kVp selection chart.  Must be NPO for 8 hours prior to exam. |
| Last Change: 2/1/2023 Last Review: 2/1/2023 Lini                                                                                                                                        | ks: kVp Body Chart General Statements                                                        |                      |                                                                                               |