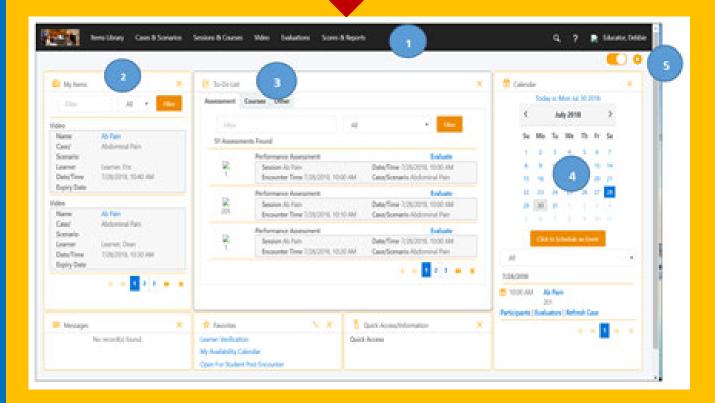

# How do I know what SIM Activity I'm scheduled to support?

- 1. From the Dashboard, Go to "Messages".
- Just under the <u>Messages</u>, you will find the name, time, and room # for the SIM activity you have been enrolled in.

<u>Note:</u> All surveys, assessments, or evaluations required should be listed under the *TO-DO List*.

#### How do I view the SIM activity calendar?

- From your SIMiQ Dashboard, locate the Black
  - **Navigator Toolbar** at the top of the dashboard and Click-on Sessions & Courses.
- Click-on "Calendar"

Note: you can filter by session name, day, week or month. Double click-on session name to access more detail about the session you are searching for.

# How do I evaluate learners assigned to me in a SIM Activity Session?

- Go to Section "To-Do List" on your Dashboard.
- 2. A list of to do items are listed for each SIM Activity you are scheduled to support
- 3. Click-on the highlighted word (Evaluate) to begin each learner evaluation

# How do I know if a Learner has completed their **Pre and Post Survey and Assessments?**

- From your SIMiQ Dashboard you will find your SIM Activity listed beneath the calendar in **bold** blue font."
- Click-on Participants.
- Click-on "Monitor Session" (Left-side of the