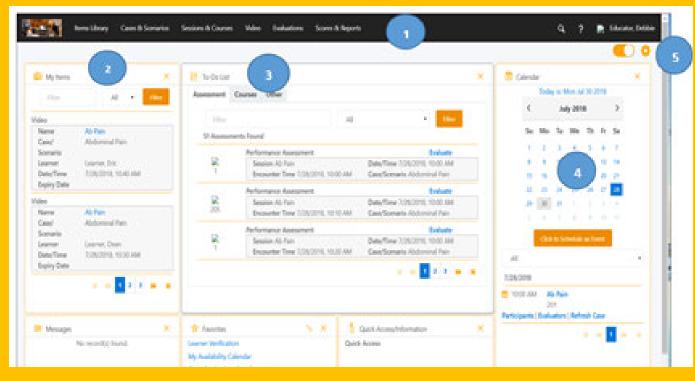

# How do I know what SIM Activity I'm scheduled to support?

- 1. From the Dashboard, Go to "Messages".
- Just under the <u>Messages</u>, you will find the name, time, and room # for the SIM activity you have been enrolled in.

<u>Note:</u> All surveys, assessments, or evaluations required should be listed under the *TO-DO List*.

#### How do I view the SIM activity calendar?

- From your SIMiQ Dashboard, locate the Black
  - **Navigator Toolbar** at the top of the dashboard and Click-on Sessions & Courses.
- Click-on "Calendar"

Note: you can filter by session name, day, week or month. Double click-on session name to access more detail about the session you are searching for.

# How do I evaluate learners assigned to me in a SIM Activity Session?

- Go to Section "To-Do List" on your Dashboard.
- 2. A list of to do items are listed for each SIM Activity you are scheduled to support
- 3. Click-on the highlighted word (Evaluate) to begin each learner evaluation

# How do I know if a Learner has completed their **Pre and Post Survey and Assessments?**

- From your SIMiQ Dashboard you will find your SIM Activity listed beneath the calendar in **bold** blue font."
- Click-on Participants.
- Click-on "Monitor Session" (Left-side of the